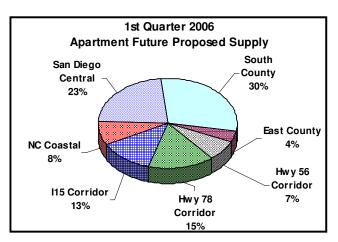

## FUTURE PROPOSED SUPPLY

The most recent audit of our LandTracker publication reveals a future proposed supply of nearly 119,000 residential units spread between 524 single family detached developments, 504 single family attached developments, and 84 apartment projects throughout San Diego County. These units range in status from those with no approvals to those that have recorded a final map and have begun grading. Attached product represents the largest percentage of potential units, with 52 percent of future supply or 62,403 units. Since apartment units generally have underlying condominium maps so that the possibility exists they may be developed as condominiums, apartment project totals are shown.