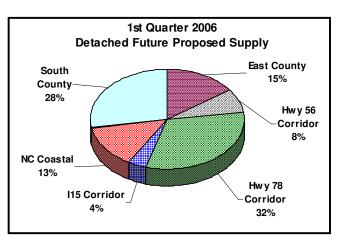

The South County remains the region with the most planned attached activity with the Central City submarket close behind. In the detached sector, the Highway 78 Corridor and the South County are the regions with the most planned activity, followed by the East County and the North County Coastal tab areas.