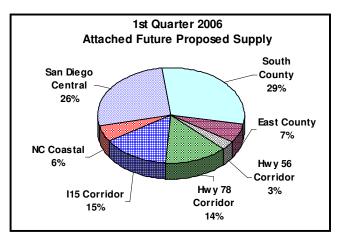

The South County remains the region with the most planned attached activity with the Central City submarket close behind. In the detached sector, the Highway 78 Corridor and the South County are the regions with the most planned activity, followed by the East County and the North County Coastal tab areas.